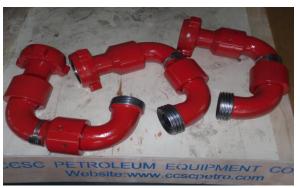

#### **Swivel Joint**

#### General

CCSC offers a full line of swivel joint which is a metal pipe adapter installed with roller bearings based on introduced technology imported from FMC swivel joints.

Swivel Joints are divided into long and short radius swivel joints. long radius swivel joint can minimize fluid resistance and has better performance in corrosion resistance than short radius due to its smooth bore. but short radius swivel joints are needed where the working space is limited.

## **Available Spec.**

Service : Oil, Gas, H2S Service Size : 1", 1 1/2", 2", 3", 4"

End Connection : Weco Hammer Union, Flange, Thread

Working Pressure : 2000 - 15,000PSI

Style : 10,20,30,50,60,80,100 long radius : 10,20,30,40,50,60,70,80 short radius