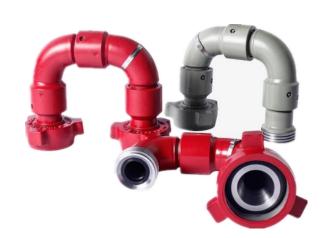

#### **Swivel Joint**

#### General

CCSC offers a full line of swivel joint which is a metal pipe adapter installed with roller bearings based on introduced technology imported from FMC swivel joints.

Swivel Joints are divided into long and short radius swivel joints. long radius swivel joint can minimize fluid resistance and has better performance in corrosion resistance than short radius due to its smooth bore. but short radius swivel joints are needed where the working space is limited.

## **Available Spec.**

Service : Oil, Gas, H2S Service Size : 1", 1 1/2", 2", 3", 4"

End Connection : Weco Hammer Union, Flange, Thread

Working Pressure : 2000 - 15,000PSI

Style : 10,20,30,50,60,80,100 long radius : 10,20,30,40,50,60,70,80 short radius