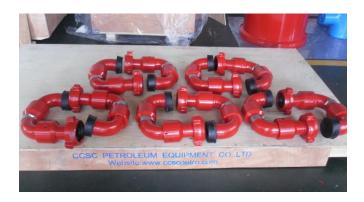

#### **Swivel Joint**

#### General

CCSC offers a full line of swivel joint which is a metal pipe adapter installed with roller bearings based on introduced technology imported from FMC swivel joints.

Swivel Joints are divided into long and short radius swivel joints. long radius swivel joint can minimize fluid resistance and has better performance in corrosion resistance than short radius due to its smooth bore. but short radius swivel joints are needed where the working space is limited.

## **Available Spec.**

Service : Oil, Gas, H2S Service Size : 1", 1 1/2", 2", 3", 4"

End Connection : Weco Hammer Union, Flange, Thread

Working Pressure : 2000 - 15,000PSI

Style : 10,20,30,50,60,80,100 long radius : 10,20,30,40,50,60,70,80 short radius